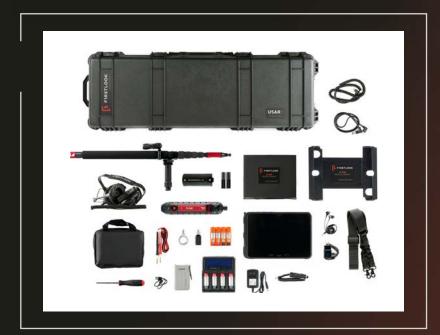

### **SEARCH AND RESCUE CAMERA KIT**

Engineered for global Urban Search and Rescue (USAR) teams and all applications technical rescue. This kit is best used by a team of two, one probing the space with the camera and the other instructing and searching using the FL360 App on the tablet.

#### WE'VE DESIGNED THE USAR KIT FOR HEAVY RESCUE TEAMS

- US FEMA Type 1 (Heavy) & Type 2 (Medium)
- INSARAG Type 1 & 2 teams
- Civil Defense
- Military Response Teams