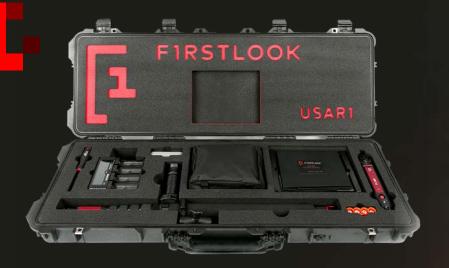

### **SEARCH AND RESCUE CAMERA KIT**

Engineered for global Urban Search and Rescue (USAR) teams and all applications technical rescue. This kit is best used by a team of two, one probing the space with the camera and the other instructing and searching using the FL360 App on the tablet.

#### WE'VE DESIGNED THE USAR KIT FOR HEAVY RESCUE TEAMS

- US FEMA Type 1 (Heavy) & Type 2 (Medium)
- INSARAG Type 1 & 2 teams
- Civil Defense
- Military Response Teams